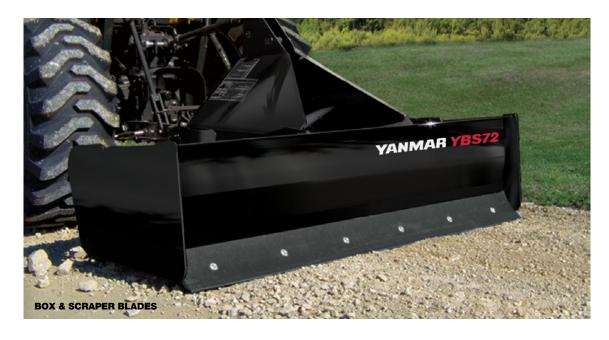

## BOX & SCRAPER BLADES

### You never know what you might have to scrape. With these, it won't matter.

Whether it's landscape grading, construction cleanup or snow removal, it's not a problem with our box scrapers. Easily carve into sod and dirt with full-length, high-carbon, double-beveled, reversible cutting edges that move and cut in both forward and reverse. With reinforced steel A-frames and hardened scarifier teeth with replaceable tips, these box scrapers are durable and versatile enough to take on any job, any season.

### **HIGH-CARBON CUTTING EDGES**

are reversible and replaceable.

### **HIGH-STRENGTH MOLDBOARDS**

for rugged conditions