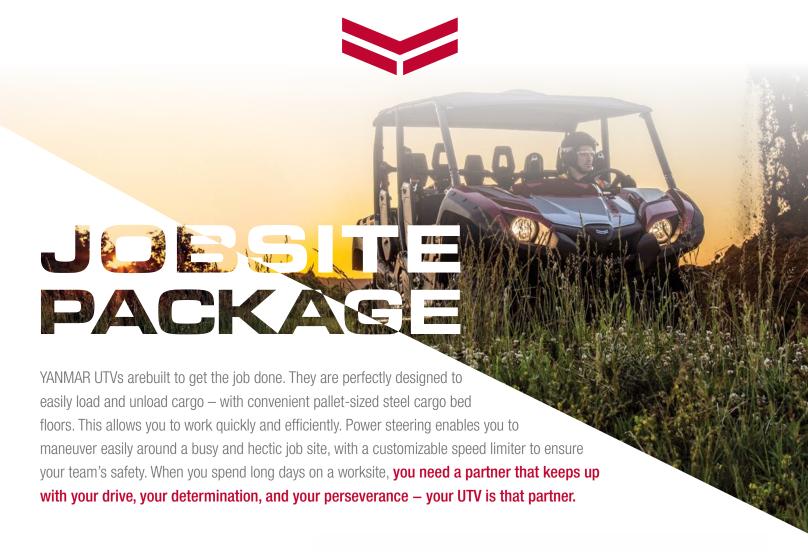

Your YANMAR UTV was meticulously engineered to meet every requirement you have of a jobsite machine. The flatbed dimensions fit a standard pallet, and an impressive 1,500 lb. towing ability with a full payload keep your machine ready for any challenge.