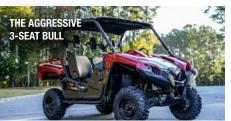

|                |                        | BULL                                  | LONGHORN              |
|----------------|------------------------|---------------------------------------|-----------------------|
| ENGINE         | TYPE                   | Liquid-cooled 4 stroke, SOHC          |                       |
|                | DISPLACEMENT           | 686cc                                 |                       |
|                | HP                     | 47                                    |                       |
| FUEL           | TYPE                   | Gasoline                              |                       |
|                | CAPACITY               | 9.7 gal.                              |                       |
| DIMENSIONS     | $L \times W \times H$  | 122 × 64 × 75.8 in.                   | 153.5 × 64 × 76.6 in. |
|                | GROUND CLEARANCE       | 11.8 in.                              | 11.4 in.              |
|                | BED CAPACITY           | 600 lbs.                              |                       |
|                | TOWING CAPACITY (REAR) | 1500 lbs.                             |                       |
|                | MAX. PAY LOAD          | 906 lbs.                              | 1309 lbs.             |
| TRANSMISSION   |                        | CVT                                   |                       |
| DRIVETRAIN     |                        | 2WD, 4WD, front differential lock 4WD |                       |
| MAX. PASSENGER |                        | 3                                     | 6                     |