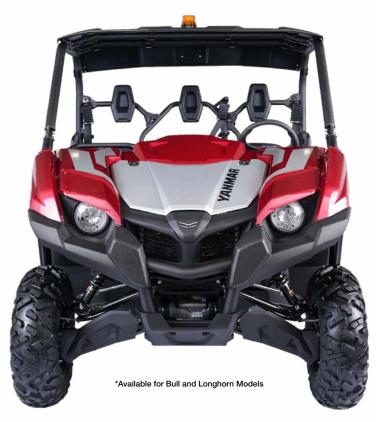

## DURABILITY

Each UTV is engineered to withstand whatever the job throws your way. An all-steel skid plate and a ROPS structure ensure that you and your UTV are ready for anything.

2 COLORS: Red with Silver Graphics and Green with Silver Graphic

## JOBSITE PACKAGE FEATURES

HARD-TOP ROOF

HORN

AMBER SAFETY STROBE LIGHT

REVERSE NOTIFICATION ALARM

FOLDING WINDSHIELD

UNIVERSAL KEY

SPEED LIMITER (25 MPH STANDARD)