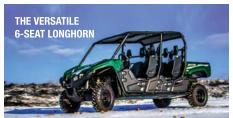

|                |                        | BULL                                  | LONGHORN              |
|----------------|------------------------|---------------------------------------|-----------------------|
| ENGINE         | TYPE                   | Liquid-cooled 4 stroke, SOHC          |                       |
|                | DISPLACEMENT           | 686cc                                 |                       |
|                | HP                     | 47                                    |                       |
| FUEL           | TYPE                   | Gasoline                              |                       |
|                | CAPACITY               | 9.7 gal.                              |                       |
| DIMENSIONS     | $L \times W \times H$  | 122 × 64 × 75.8 in.                   | 153.5 × 64 × 76.6 in. |
|                | GROUND CLEARANCE       | 11.8 in.                              | 11.4 in.              |
|                | BED CAPACITY           | 600 lbs.                              |                       |
|                | TOWING CAPACITY (REAR) | 1500 lbs.                             |                       |
|                | MAX. PAY LOAD          | 906 lbs.                              | 1309 lbs.             |
| TRANSMISSION   |                        | CVT                                   |                       |
| DRIVETRAIN     |                        | 2WD, 4WD, front differential lock 4WD |                       |
| MAX. PASSENGER |                        | 3                                     | 6                     |