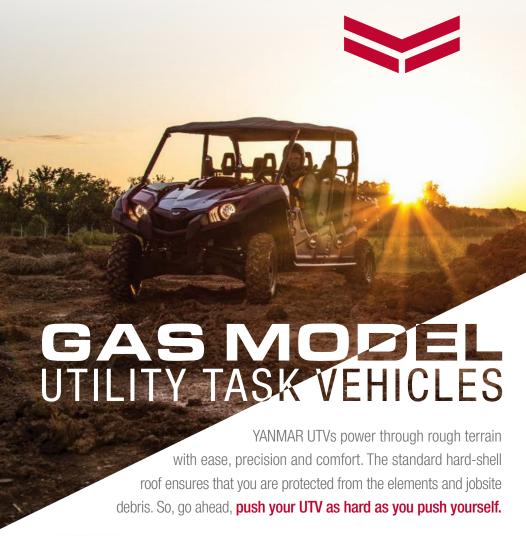

Your YANMAR UTV was meticulously engineered to meet every requirement you have of a jobsite machine. The flatbed dimensions fit a standard pallet, and an impressive 1,500 lb. towing ability with a full payload keep your machine ready for any challenge.