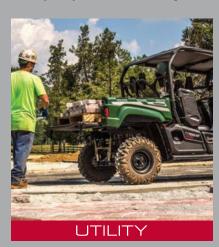

Your YANMAR UTV was meticulously engineered to meet every requirement you have of a jobsite machine. The flatbed dimensions fit a standard pallet, and an impressive 1,500 lb. towing ability with a full payload keep your machine ready for any challenge.