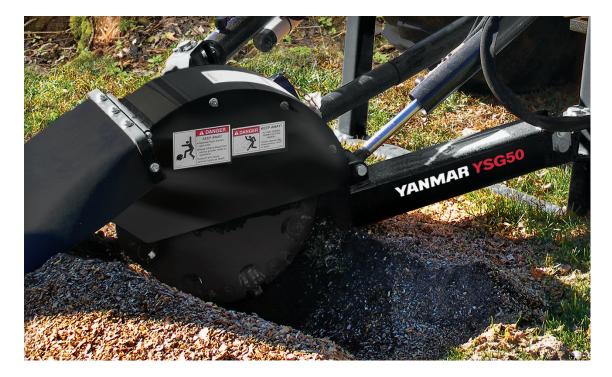

## You see stumps. We see mulch.

The trees are gone, but the unsightly stumps remain. Not for long. With this PTO-powered stump grinder, it takes just minutes to turn an ugly, useless stump into natural mulch that conserves moisture around trees and flower beds, reduces weeds and enhances the visual appeal of your property. And because the high-speed, toothed disk grinds deep below ground level to turn both stumps and roots into chips, it's like the stump was never even there.

#### STANDARD DUTY

| MODEL                        | YSG50     |
|------------------------------|-----------|
| Tractor PTO HP Range         | 15-50     |
| Tractor Hitch                | Cat 1 & 2 |
| Cutting Wheel Diameter (in.) | 20        |
| Cutting Wheel Speed (RPM)    | 1,037     |
| Cutter Tip Speed (FPM)       | 5,428     |
| Hub Torque (lbs./ft.)        | 76-250    |
| Approximate Weight (lbs.)    | 545       |

# STANDARD DUTY STUMP GRINDERS