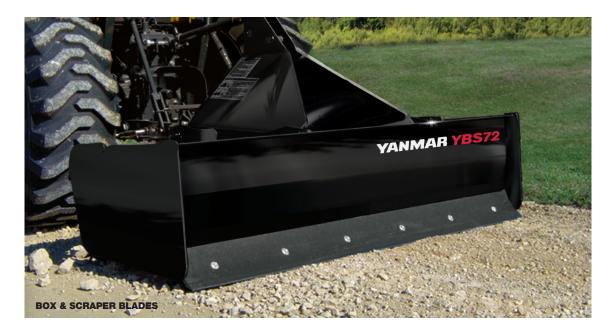

# **BOX & SCRAPER BLADES**

# You never know what you might have to scrape. With these, it won't matter.

Whether it's landscape grading, construction cleanup or snow removal, it's not a problem with our box scrapers. Easily carve into sod and dirt with full-length, high-carbon, double-beveled, reversible cutting edges that move and cut in both forward and reverse. With reinforced steel A-frames and hardened scarifier teeth with replaceable tips, these box scrapers are durable and versatile enough to take on any job, any season.

### **HIGH-CARBON CUTTING EDGES**

are reversible and replaceable.

**HIGH-STRENGTH MOLDBOARDS** 

for rugged conditions